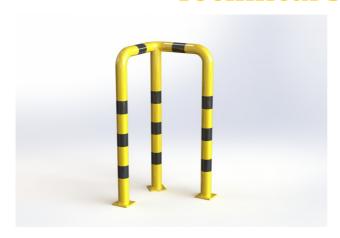

### **PROPERTIES:**

Material: steel

**Colour:** yellow / reflective black **Handling equipment:** forklift

Impact resistance: high

Diameter: 108 mm

Length: 600 mm
Height: 1200 mm
Width: 600 mm

Foot dimension:  $180 \times 180 \times 10 \text{ mm}$ 

### PRODUCT DESCRIPTION:

The corner arched barrier is made of S235 steel. Surface treatment is solved with powder paint. Yellow traffic colour RAL1023 increases the visibility of the barrier and warns of obstacles, which contributes to greater safety. The steel feet of the barrier are made of 10 mm thick sheets. Fixing holes  $\emptyset$  16 mm. The barrier has black reflective stripes.

#### USE:

The corner arched barrier is used to protect corners and columns and to define the space for the movement of material handling equipment, such as pallet trucks and sack trucks.